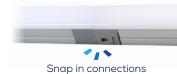

## Linkable Architectural & **Undercabinet Lighting**

RAB Design's Snap n Link Series is easy to install, features a LEGO-like modular design and flexible connectors that allow for effortless creation of eye-catching shapes and designs, all with a satisfying shap sound during installation

#### **FEATURES:**

- Superior quality and performance.
- Rigid aluminum construction.
- Frosted polycarbonate lens.
- Colour selectable change colours in a snap.
- Create eye-catching designs using flexible connectors.
- Hard wired, plug in power supply options.