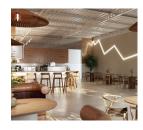

## Linkable Architectural & **Undercabinet Lighting**

RAB Design's Snap n Link Series is easy to install, features a LEGO-like modular design and flexible connectors that allow for effortless creation of eye-catching shapes and designs, all with a satisfying shap sound during installation

#### **FEATURES:**

- Superior quality and performance.
- Rigid aluminum construction.
- Frosted polycarbonate lens.
- Colour selectable change colours in a snap.
- Create eye-catching designs using flexible connectors.
- Hard wired, plug in power supply options.