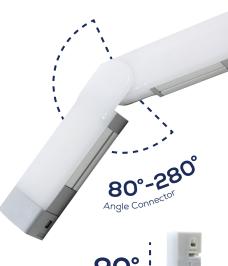

## Linkable Architectural & **Undercabinet Lighting**

RAB Design's Snap n Link Series is easy to install, features a LEGO-like modular design and flexible connectors that allow for effortless creation of eye-catching shapes and designs, all with a satisfying shap sound during installation

#### **FEATURES:**

- Superior quality and performance.
- Rigid aluminum construction.
- Frosted polycarbonate lens.
- Colour selectable change colours in a snap.
- Create eye-catching designs using flexible connectors.
- Hard wired, plug in power supply options.

### SIZES:

3 INCH

10 INCH

20 INCH

**■ 40 INCH** 

**COLOUR SELECTABLE** 3000K / 4000K / 5000K

Vertical

Connector