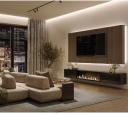

## Linkable Architectural & **Undercabinet Lighting**

RAB Design's Snap n Link Series is easy to install, features a LEGO-like modular design and flexible connectors that allow for effortless creation of eye-catching shapes and designs, all with a satisfying shap sound during installation

#### **FEATURES:**

- Superior quality and performance.
- Rigid aluminum construction.
- Frosted polycarbonate lens.
- Colour selectable change colours in a snap.
- Create eye-catching designs using flexible connectors.
- Hard wired, plug in power supply options.