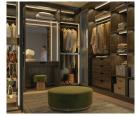

## Linkable Architectural & **Undercabinet Lighting**

RAB Design's Snap n Link Series is easy to install, features a LEGO-like modular design and flexible connectors that allow for effortless creation of eye-catching shapes and designs, all with a satisfying shap sound during installation

#### **FEATURES:**

- Superior quality and performance.
- Rigid aluminum construction.
- Frosted polycarbonate lens.
- Colour selectable change colours in a snap.
- Create eye-catching designs using flexible connectors.
- Hard wired, plug in power supply options.