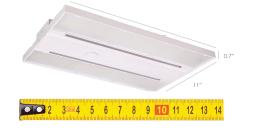

## **Contractor Friendly**

A small, lightweight footprint and easy installation with pre-installed 10ft cord, 6 ft suspension chain allow for one-man easy installation.