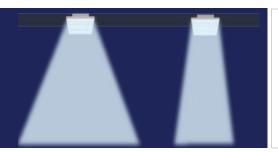

## Toolless Optic Swap

This leading edge technology enables contractors to swap from wide to narrow beam in the field. Allowing you to choose the right optics in the field without any tools in under 60 seconds.