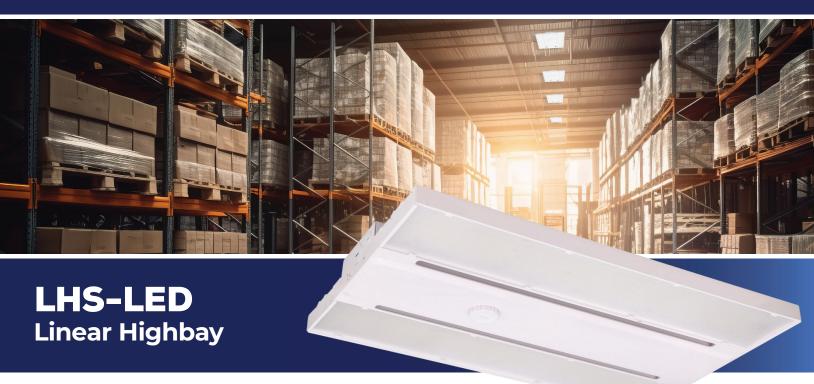

Introducing the LHS-LED, Small in Size, **Big in Performance.** 







## Toolless Optic Swap

This leading edge technology enables contractors to swap from wide to narrow beam in the field. Allowing you to choose the right optics in the field without any tools in under 60 seconds.

## **Contractor Friendly**

A small, lightweight footprint and easy installation with pre-installed 10ft cord, 6 ft suspension chain allow for one-man easy installation.

## Better Performance

Provides higher efficacy and significant energy savings while delivering premium optical performance with glare-free lens and even illumination. The die-cast aluminum housing ensures optimal heat dissipation allowing for operation at a higher ambient temperature. LHS family offers universal features, consolidating 15+