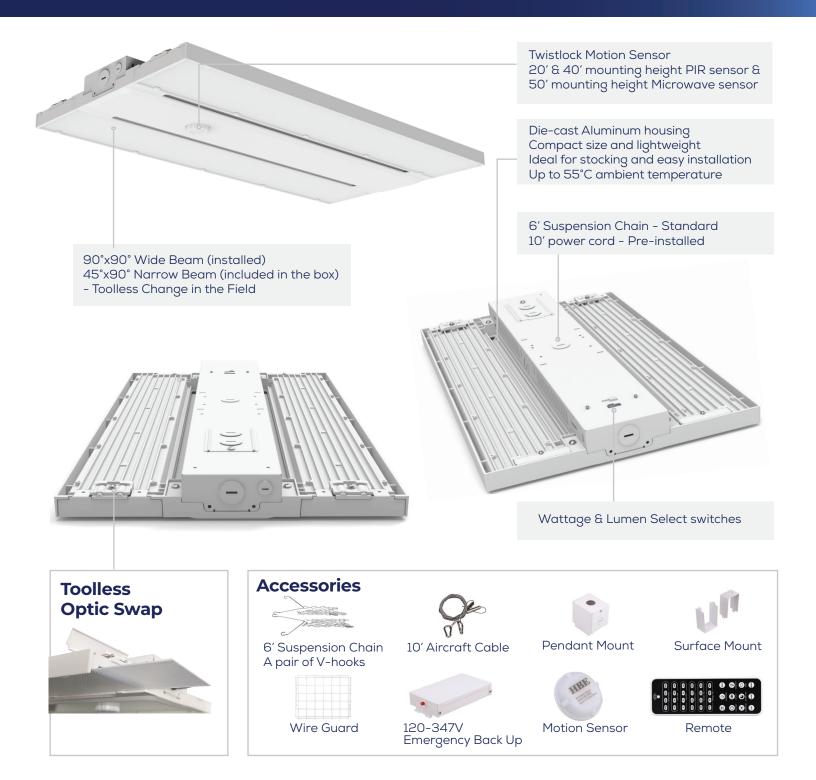

## Toolless Optic Swap

This leading edge technology enables contractors to swap from wide to narrow beam in the field. Allowing you to choose the right optics in the field without any tools in under 60 seconds.

## **Contractor Friendly**

A small, lightweight footprint and easy installation with pre-installed 10ft cord, 6 ft suspension chain allow for one-man easy installation.

## Better Performance

Provides higher efficacy and significant energy savings while delivering premium optical performance with glare-free lens and even illumination. The die-cast aluminum housing ensures optimal heat dissipation allowing for operation at a higher ambient temperature. LHS family offers universal features, consolidating 15+ SKUs into only 3 for efficient stocking.

Multiple Mounting Options

## Features & Benefits:

**Contact Your RAB Design Lighting Sales Rep Today!**